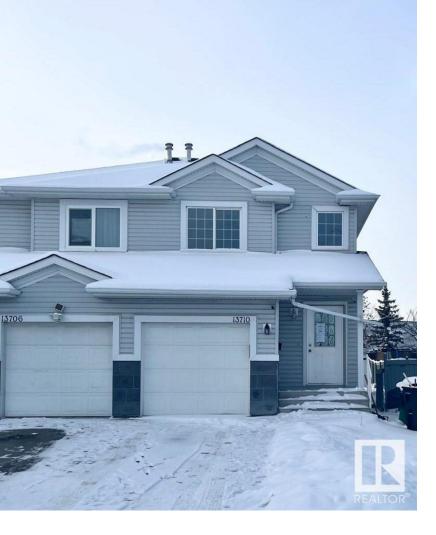

## Edmonton Alberta

\$2,100

Discover this beautifully maintained 1,200 sq ft two-storey half duplex with an attached garage. The bright main floor features an open-concept kitchen with ample counter space, an eating bar, and a pantry, flowing into the cozy living area with a sliding patio door to an oversized deck and landscaped west-facing backyard. A 2-piece bath completes this level. Upstairs, youll find three spacious bedrooms, including a master suite with ample closet space, and a family bath. The partially finished basement offers great potential for customization. Recent updates include new laminate flooring, a deck, fence, and fresh interior and exterior paint. Ideally located near shopping, schools, parks, Clareview LRT, and the Clareview Rec Center, with quick access to Manning Drive and the Henday. This home is move-in ready (id:6769)