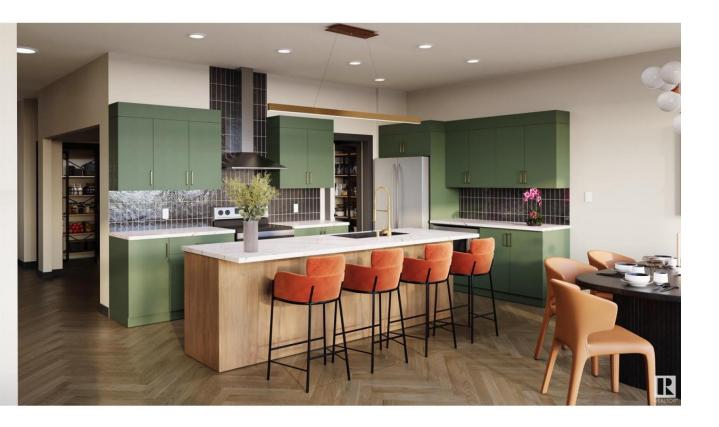

## Edmonton Alberta

\$579,900

Discover Kinglet Gardens, just a stone's throw away from Big Lake! This stunning 2-story, single-family home spans over 2100sqft and offers spacious, open-concept living with modern finishes. The main floor features 9' ceilings, an enclosed den, walk-through pantry, a half bath, and a deck off the dining room, perfect for outdoor entertaining. The kitchen is a chef's paradise, with upgraded 42 cabinets, quartz countertops, included hood fan and waterline to fridge. Upstairs, the house continues to impress with a bonus room, walk-in laundry room, full bath, and 3 bedrooms. The master is a true oasis, complete with a walk-in closet, a luxurious 5-piece ensuite with a separate tub and shower, and double sinks. The separate side entrance and legal suite roughins offer the potential for added income or the perfect space for extended family. Also included is a \$3,000 appliance allowance & double attached garage! HOUSE UNDER CONSTRUCTION. See the first 5 photos for interior colors. The rest are of the plan. (id:6769)