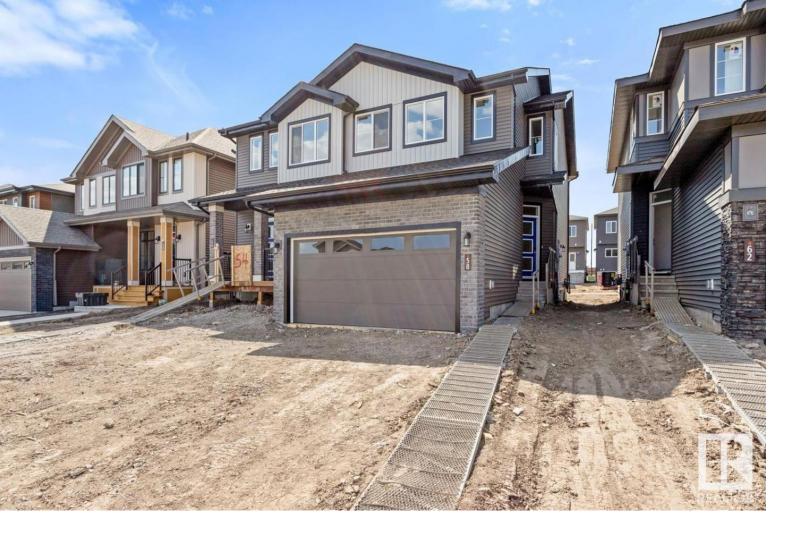

## Sherwood Park Alberta

\$499,900

Welcome to The Landon, by Rohit - Award Winning Builder, located in the newest Sherwood Park Community of Cambrian. This 1565sqft, 2 Storey home offers 3 bedrooms, 2.5 baths & DOUBLE garage. The Neoclassical Revival design style will WOW you as soon as you enter the spacious entrance that leads to the open concept main level with a stylish kitchen that offers plenty of cabinets, pantry & quartz island that over looks the dining & living area. Moving upstairs you will find a king sized primary suite featuring a walk in closet & 5pc ensuite with dual vanity. 2 bedrooms are both generous in size, a 4pc bath & flex room compliment this stylish home! You will LOVE living in Cambrian located north on Clover Bar Road just east of Greenland Garden Centre, featuring multiple parks, playgrounds & 8kms of ravine trails through Oldman Creek! It will also be the home to future schools & shopping PLUS easy access to Hwy 16 & the Anthony Henday. (id:6769)