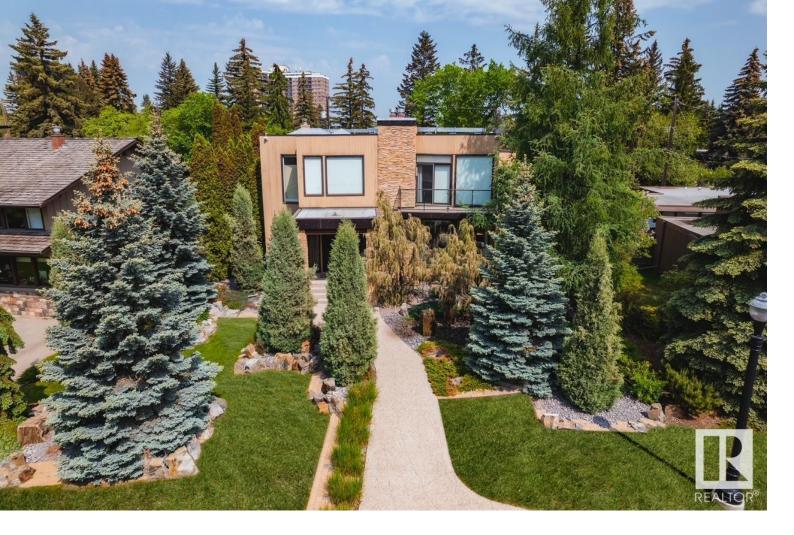

## Edmonton Alberta

Nestled in the heart of the sought after community of Old Glenora! FACING THE RIVER VALLEY & PARK & BACKING A PARK - Truly a one-of-a-kind location! Situated on an 8525sqft square foot lot, a natural setting & attention to detail provide the perfect blend between structural strength & architectural form in this home. Encompassing just over 5649sqft of sophisticated living space - 4 bedrooms, 4.5 baths, upper lounge/office with upper balcony access plus a 4 car ATTACHED garage this home was constructed with quality in mind. Capturing the graceful perceptions of the beauty of nature & contemporary elegance with this home's clean lines & organized living. The interiors are characterized by their understated beauty & fluid interpretation of space. Outside, sweeping views of the river valley & a quiet location complete this architecturally stunning home. (id:6769)