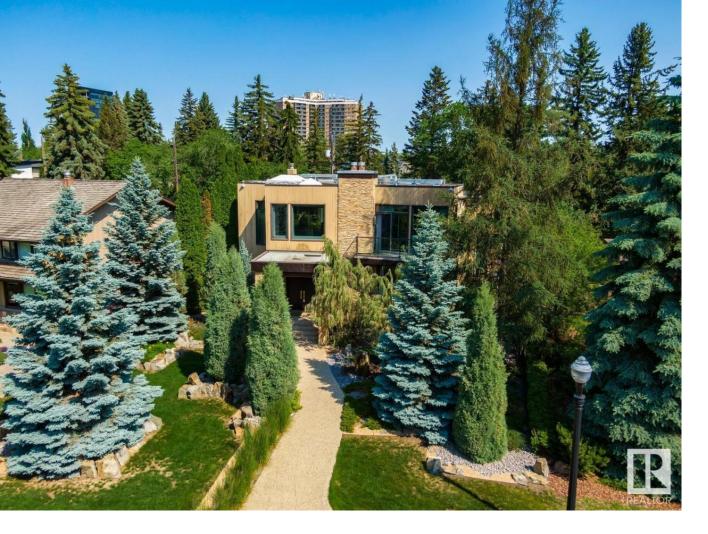

## Edmonton Alberta

Nestled in the heart of the sought after community of Old Glenora! FACING THE RIVER VALLEY & PARK & BACKING A PARK - Truly a one-of-a-kind location! Situated on an 8525sqft square foot lot, a natural setting & attention to detail provide the perfect blend between structural strength & architectural form in this home. Encompassing just over 5649sqft of sophisticated living space - 4 bedrooms, 4.5 baths, upper lounge/office with upper balcony access plus a 4 car ATTACHED garage this home was constructed with quality in mind. Capturing the graceful perceptions of the beauty of nature & contemporary elegance with this home's clean lines & organized living. The interiors are characterized by their understated beauty & fluid interpretation of space. Outside, sweeping views of the river valley & a quiet location complete this architecturally stunning home. (id:6769)