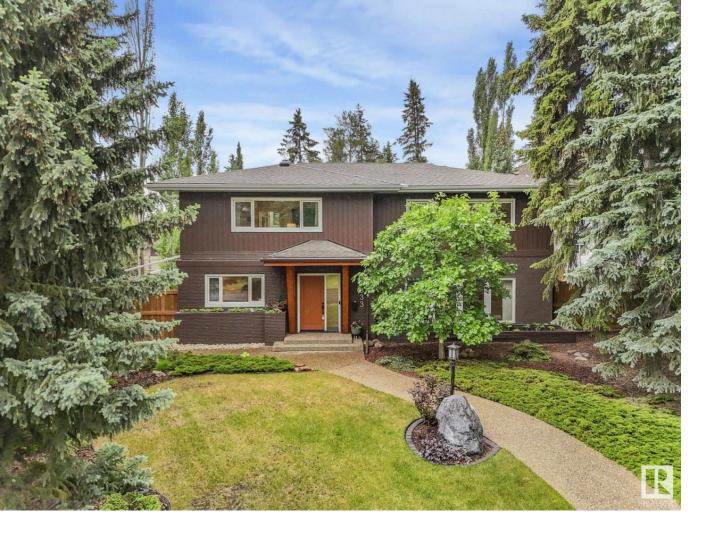

## Edmonton Alberta \$1,750,000

Welcome to 13833 Summit Drive, a beautifully UPGRADED family home located on one of Crestwood's most sought-after streets. With over 3,500 square feet of fully finished living space, a TRIPLE detached garage, and a DREAM backyard filled with mature trees, this RARE GEM offers the perfect blend of character, comfort, and location.\$250,000 in Thoughtful Upgrades. Lovingly maintained and improved over the years, this home boasts classic warmth with modern function. Upper Level 4 spacious bedrooms, including a serene primary suite with full ENSUITE Second full 5-piece bathroom, Convenient upstairs LAUNDRY ROOM. Main Floor - Bright, Open & Inviting Large sun-filled windows, rich HARDWOOD floors, and cozy gas fireplace. Fifth bedroom or private office - perfect for guests or work-from-home & half bath. Elegant dining area, Beautifully upgraded kitchen.Fully Finished Basement Extended Living Space, Sixth bedroom plus full 3-piece bathroom.Expansive deck, PLAYHOUSE, lush yard sitting on 9322 sq ft LOT. (id:6769)