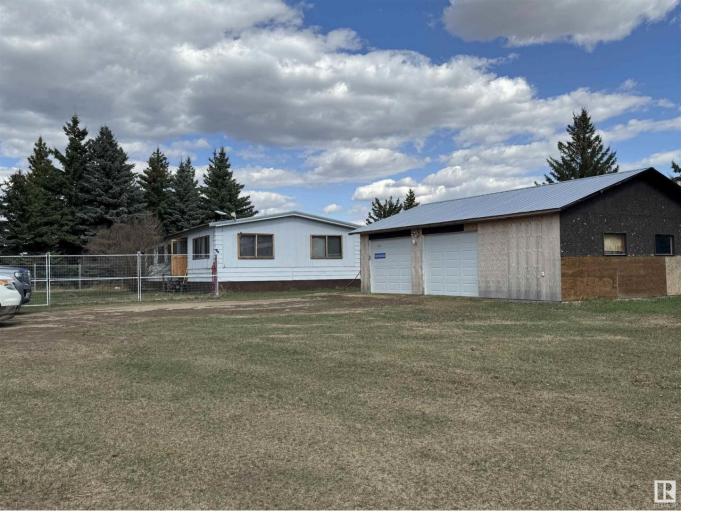

## Rural Sturgeon County Alberta \$250,000

Judicial Sale ! This 1,344 sq ft mobile home with a 1,120 sq ft garage occupies a private 4.6-acre parcel in Woodridge's peaceful subdivision. The property offers convenient access - just 10 minutes north of Gibbons and 30 minutes from Edmonton.Property is sold AS IS WHERE IS with no warranties or representation. (id:6769)