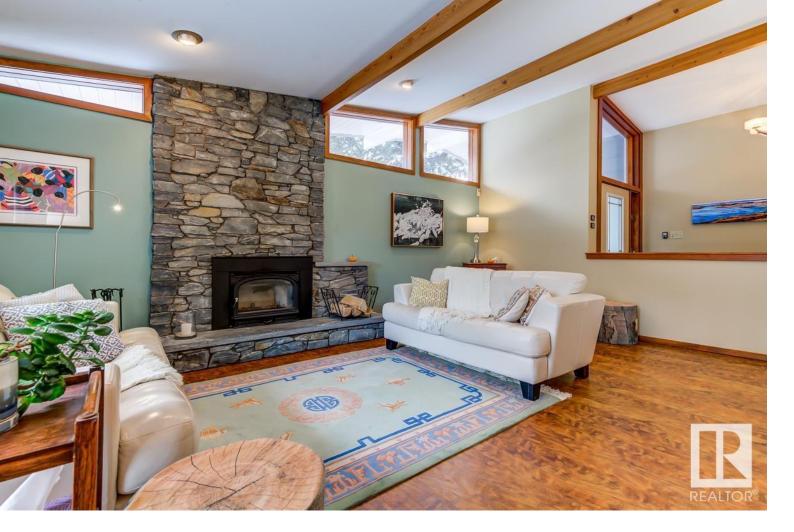

## Edmonton Alberta

\$825.000

1991 SQFT Mid Century Modern Bungalow on a 10090 SQFT corner lot. Classic design with vaulted ceiling and wood beams. 4 Bedrooms + den and 3 full baths. The fully finished lower level has an additional two bedrooms, a full bath, a huge recreation room, a workroom with walk-in closet and additional storage. Huge outside space perfect for entertaining and family gatherings. Conveniently located close to the K-9 French Immersion school, playground, spray park, community hall and the river valley ravine. QUICK COMMUTE to Downtown, University of Alberta and all major hospitals. NOTABLES: Vinyl Plank (2018), Kitchen with Quartz countertops (2017), Electrical panel (2017), In-floor heat in main bath, Natural light from Solatube skylights x2, Dual gas hook-up outside. Welcome home to Laurier Heights where life-long friends are made. (id:6769)