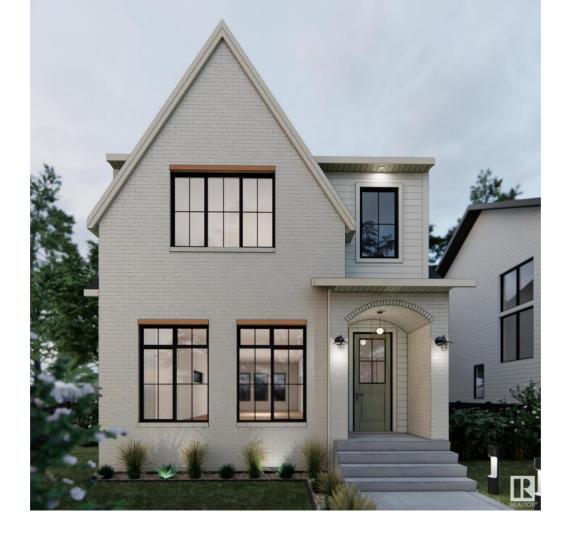

## Edmonton Alberta

\$975,000

Located in the heart of prestigious North Glenora & situated on a quiet street just a short distance from Edmonton's Downtown core, this custom built 2 Storey infill by award winning home builder, North Pointe Homes, is available for pre-sale! Feat. nearly 2,200 Sq Ft of finished living space, w/ the opportunity to develop the basement, this full sized home has been thoughtfully engineered & curated for a family's lifestyle or for those that love to entertain. Generously positioned on an oversized, 33' lot, this central infill will sit at 24' wide w/ 10ft main floor ceilings, floor to ceiling windows & a double detached garage. This home is complete w/ 3 sizeable bdrms upstairs and an abundance of natural light throughout. Build your dream home with the opportunity to choose from preselected layouts/finishes or customize all interior & exterior finishings by tailoring your own bespoke floor plan. Explore one of the available floor plans by visiting the Showhome at 8813 140 Street for a detailed tour! (id:6769)