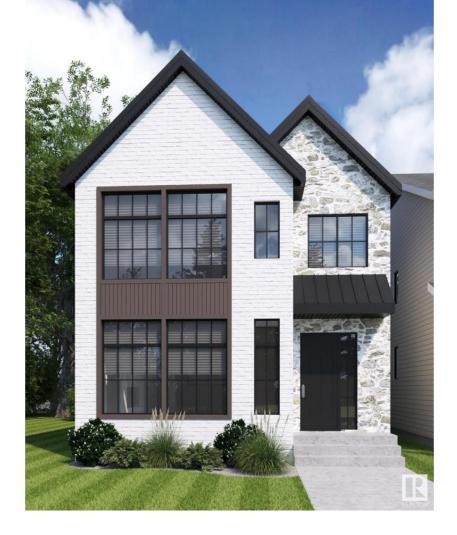

## Edmonton Alberta

\$999.000

Located in the heart of prestigious North Glenora & situated on a quiet street just a short distance from Edmonton's Downtown core, this custom built 2 Storey infill by award winning home builder, North Pointe Homes, is available for pre-sale! Feat. nearly 2,200 Sq Ft of finished living space, w/ the opportunity to develop the basement, this full sized home has been thoughtfully engineered & curated for a family's lifestyle or for those that love to entertain. Generously positioned on a reverse pie lot w/ 51' frontage, this central infill will sit at 24' wide w/ 10ft main floor ceilings, floor to ceiling windows & a double detached garage. This home is complete w/ 3 sizeable bdrms upstairs and an abundance of natural light throughout. Build your dream home w/ the opportunity to choose from preselected layouts/finishes or customize all interior & exterior finishings by tailoring your own bespoke floor plan. Explore one of the available floor plans by visiting the Showhome @ 8813 140 ST for a detailed tour! (id:6769)