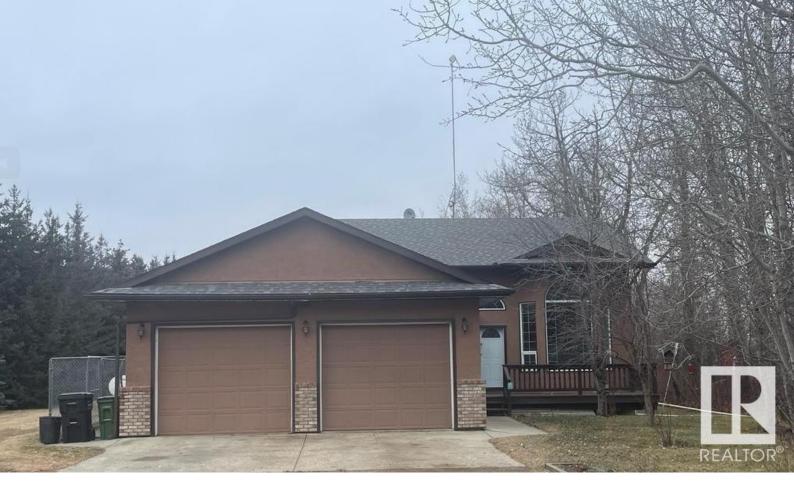

## Edmonton Alberta

1 acre parcel within city limits! This Bi-level boasts 2300+ sq ft of fully developed space featuring 5 bedrooms, 3 full baths, & plenty of space for kids and pets. The home has been well maintained, including a high efficiency furnace, Hot water tank, newer shingles, LED lighting, full basement with high ceilings & massive windows to make it bright & open. Upstairs features 3 bedrooms, the primary bedroom is spacious with Jetted Tub Ensuite. Basement hosts 2 bedrooms with full Bath, rec room and bar makes this area completely functional for families. Attached is a drive through oversized heated double garage. Outside offers a huge yard and a massive 1500 Sq ft shop. The rear of the house has a Large Deck with Gazebo. HUGE energized workshop at the rear of the property. Lots of space to park your RV, toys or run your home business! (id:6769)