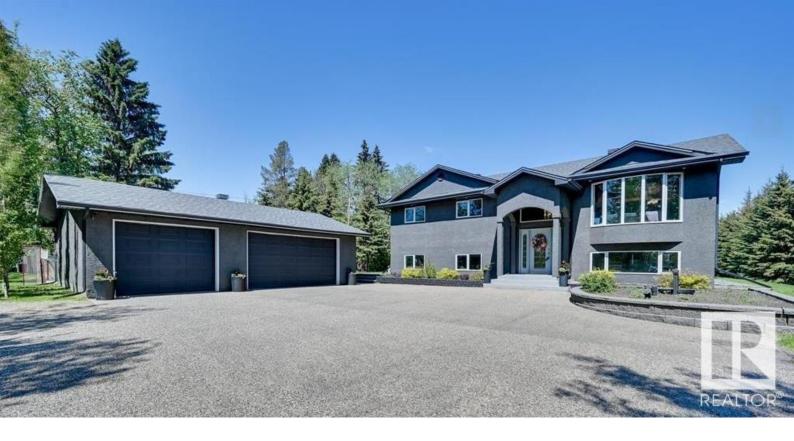

## Edmonton Alberta

1ac parcel within the Henday Circle is extremely rarel. Beauitful Bi-level with 2800+sqft of fully developed space. 4 bdrms, 3baths. The home has been extensively updated over the last few years which includes FULL ISLAND KITCHEN/APPLIANCES (2013), H.E FURNACE/AC/HW onDemand (2015), BATHROOMS (2022), Shingles, LED exterior lighting, FULL BASEMENT upgrades (2021-22) Dri-Core subfloor, flooring, lighting, Coffered Ceilings, 12 gauge WIRED 7.2.4 SURROUND for home theater/gaming. High ceilings & Large Windows in the basement make it feel bright & open. Upstairs features 3bds, the Primary Bd is spacious with Jetted Tub Ensuite. Basement bdrm with Bath & LARGE REC ROOM make this area completely functional for large FAMILIES! Outside features the HEATED 3 Car GARAGE, MULTIPLE SHEDS, & plenty of space for extra toys like RVS/Quads/Trailers/Company Vehicles, ELEVATED DECK..steps to all ameneties including Elizabeth Finch school, ISLAMIC ACADEMY, Anthony Henday! (id:6769)