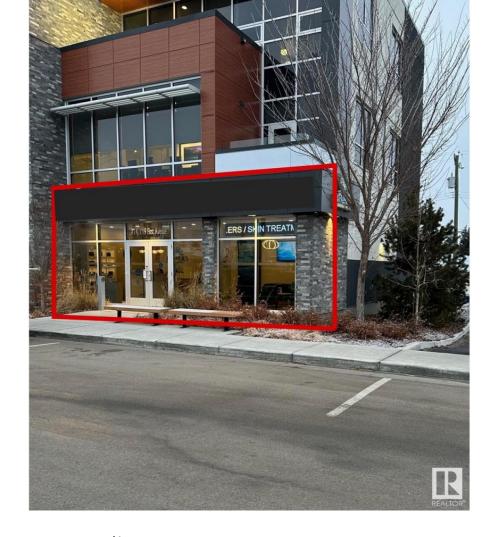

## Spruce Grove Alberta

\$35

Modern 1425 +/- square foot end unit in premium building in the hub of Spruce Grove. This location has high visibility and exposure along Hwy 16A with over 26,000 vehicles passing per day. Walking distance to all amenities. Front reception area, office, staff room and 5 treatment rooms. Bright, south-facing unit with double entry front doors and three sets of windows in the front. Endless opportunity in this space with convenient, attractive city center location. (id:6769)