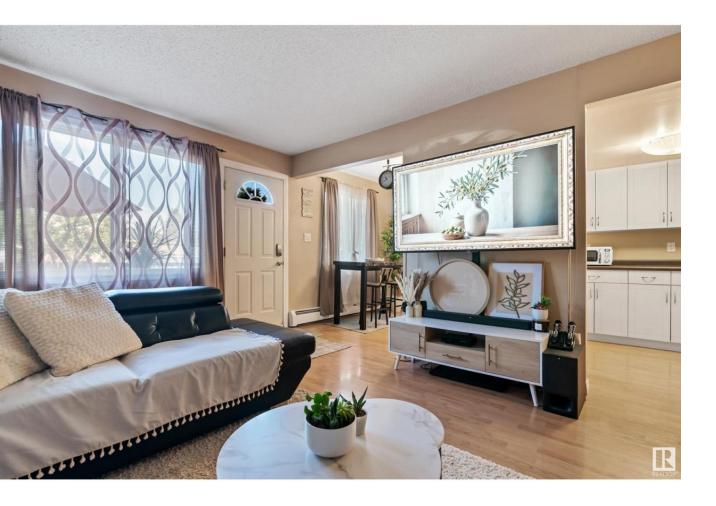

## Edmonton Alberta

Welcome to Summerlea Court, ideally situated just minutes away from WEM, schools, and various amenities, with convenient access to the A. Henday. CONDO FEE includes HEAT & WATER! This well-maintained 3 bedroom condo offers 1,060 sqft. of living space + a fully finished basement that includes a brand new washer and dryer, family room and additional storage under the stairs and a den. The main floor features attractive laminate flooring and a well-equipped kitchen with ample storage, a new refrigerator, and a dishwasher. The living room is notably spacious, benefiting from abundant natural light that enhances the overall layout. A patio door leads to a private backyard, complete with a spacious deck and a handcrafted shed. Additionally, a convenient half bathroom is located on this level. Upstairs, you will find a full bathroom and three generously sized bedrooms, each with organizer closets, including one that boasts a distinctive skylight.Unit faces residential steet,lots of parking. (id:6769)