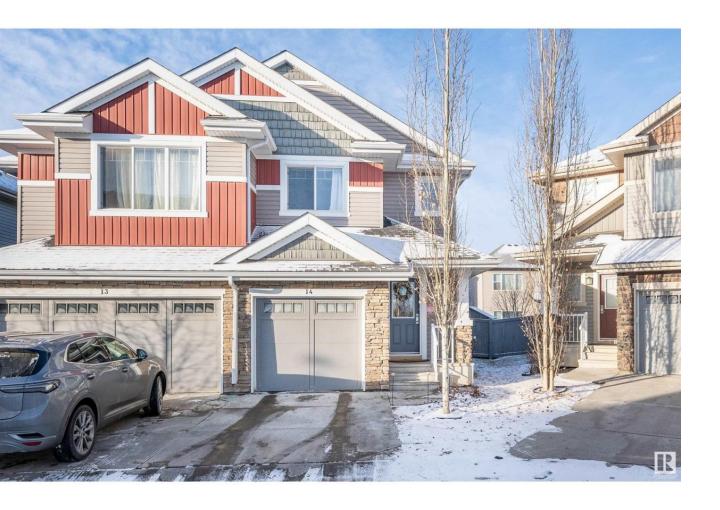

## Edmonton Alberta

\$310,000

Welcome home to this 1,218sqft END-UNIT townhouse in beautiful Trumpeter! Modern flair and unique touches make this home shine! The main floor features an open-concept with gorgeous hardwood flooring. The kitchen is modern with sleek cabinetry, S/S appliances and quartz countertops. Opening directly to the dining and living room with huge windows, this space is perfect for entertaining and family gatherings!

Completing the main floor is a 2pce bath and coffee/bar station. Upstairs are 3 generously sized bedrooms. The Primary Suite is large and features a walk-in closet and 4pce ensuite. Another 4pce family bath is also upstairs. Keep cool next summer with NEWER A/C! Outside enjoy the PRIVATE deck and beautifully landscaped and fully fenced yard perfect for the kids to play, or enjoy a morning coffee. If you are looking for LOW-MAINTENANCE, snow removal and lawn upkeep is included! Trumpeter is an amazing community, close to walking trails, Big Lake and easy access to St. Albert or Edmonton. (id:6769)