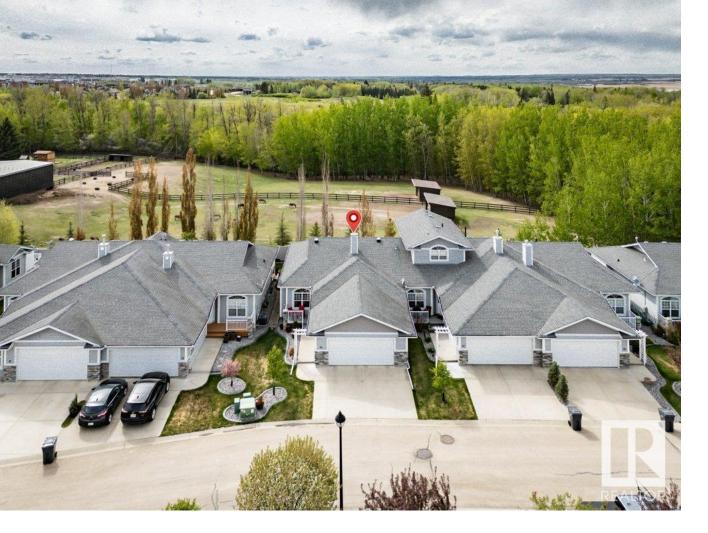

## Rural Parkland County Alberta \$469,900

Listings like this NEVER come up and it is EXACTLY what you are looking for. Just off of 231 ST in NW Edmonton is a very private, very exclusive adult community that you didn't know existed. This LOCK n' GO bungalow half duplex is part of a community where you don't have to shovel snow or mow grass and you back onto a beautiful farmers field. This immaculately maintained, original owner home, offers well over 2000 square feet of total living space with 2+1 bedrooms, a gorgeous open concept main floor with stone kitchen countertops, stainless appliances, GAS fireplace in the living room, down the hall to the spacious primary with dreamy en suite with soaker tub and glass shower, main floor laundry and additional bedroom easily used as an office or dining room, lower level developed with living room, bedroom, full bath and additional room used for office. This home is exceptional and truly one of a kind. (id:6769)