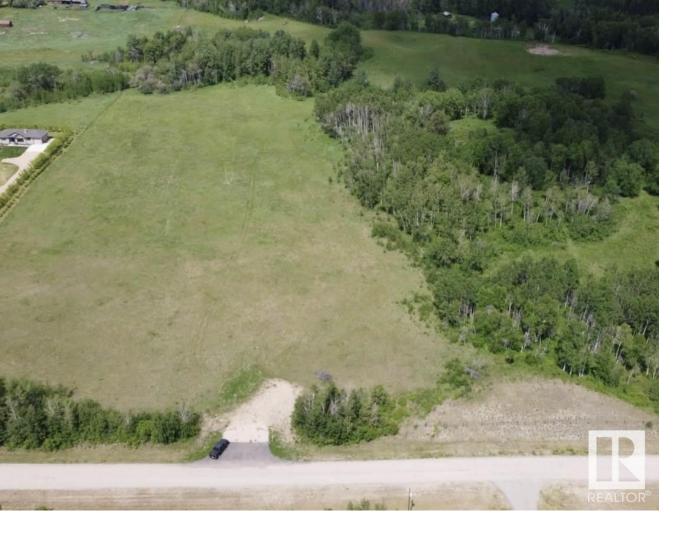

## Rural Parkland County Alberta

\$999.500

NOT IN A SUB-DIVISION & what an opportunity - Subdividable - This property presents a combination of OPEN Grassland areas, OPEN Meadows, quiet wooded walking trails & the Shelby Report is available. The 30 acres is zoned Country Residential for future development of 2 acre minimum to 10 Acre maximum parcels or simply build your dream home!! Found in a paved Cul-de-sac and its paved all the way to the location plus the entrance to the 30 acres has been culverted with a double driveway. GST may be applicable. Visit REALTOR website for additional information. Don't miss out on this opportunity!! (id:6769)