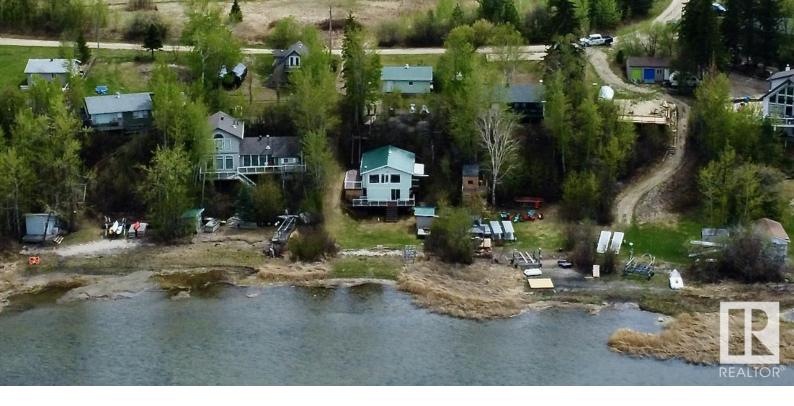

## Rural Parkland County Alberta

\$629,900

Remember Grandma's cottage? Meet the perfect blend of nostalgia and modern comfort on the sunny south shore of Lake Wabamun. This lovingly maintained, turn key cabin is ready for you to enjoy. The open concept layout combines kitchen, dining, and living spaces into one airy, light filled area with panoramic lake views through oversized windows. The kitchen features white cabinetry with wood trim, a central island, and full size appliances. The dining area opens directly to a spacious deck ideal for lakeside meals. Cozy up in the living room and soak in those stunning sunsets. With 3 bedrooms, there's plenty of space for family and guests. Outside, enjoy a beautifully manicured lakefront, a large shed, and a garage for all your toys. The lot spans two tiers with a convenient laneway leading straight to the water's edge. Memories are made here make this your family's next chapter. (id:6769)