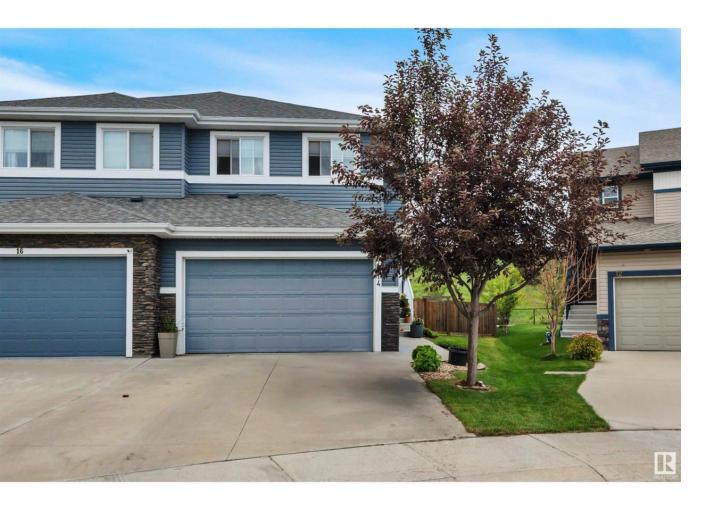

## Leduc Alberta

\$469.000

Welcome To This Gorgeous Dolce Vita Built (Cantiro) Home, Where Modern Design Meets Comfort. The Spacious, Tiled Foyer Offers A Practical & Versatile Flex Space. Come In From The 18'6 X 25'4 Deep Garage, With Quick Access To A Half Bath & Short Flight Of Stairs That Lead You To The Heart Of The Home-The Living Room Featuring An Open-To-Above Ceiling & Expansive Triple-Pane Windows, Providing A Peaceful View Of The Adjacent Green Space & Flood The Room With An Abundance Of Natural Light. A Cozy Gas Fireplace Is Perfect For Those Chilly Afternoons, While The Kitchen Is A Delight, Boasting Maple Cabinets, Granite Countertops, & Timeless, Neutral Subway Tile Backsplash. Complete With Four S/S Appliances & An Energized Island With An Eating Bar. The Dining Room Offers Continuous Views & Direct Access To The Deck, Which Includes A Gas Line Hook-Up For Your BBQ. This Vibrant Community Features Walking Paths, A Picturesque Pond, & Playground For The Littles, Plus It's A Quick Walk To The Community Skating Rink (id:6769)