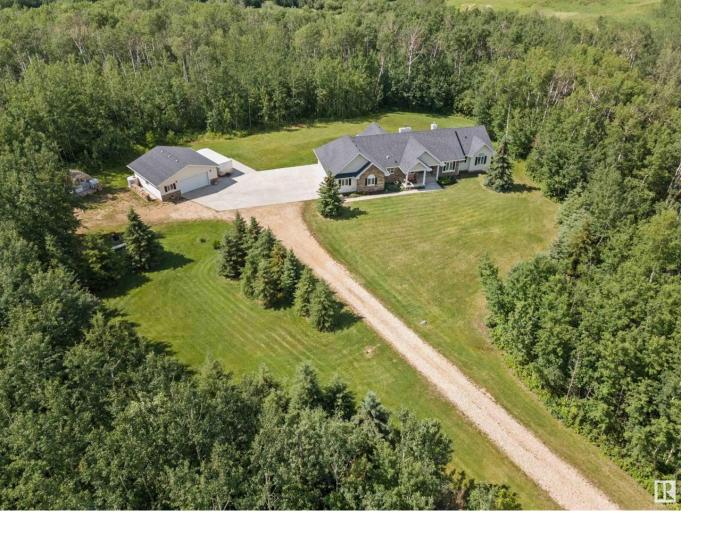

## Rural Leduc County Alberta

\$899.900

If you are looking for peaceful & private, this is the one for you! Gorgeous 2154 sqft bungalow situated on 8.83 acres of fully treed land. One of a kind, this is not your standard subdivision property. Entering, ones eyes are immediately drawn into the fully vaulted living area & gorgeous stone wall featuring a wood burning fireplace. The kitchen has plenty of counter space & SS appliances. The large primary bedroom has a 3-pc ensuite & walk-in closet! Large dining room, mudroom & 2 spare bedrooms finish the main level. The basement is partially finished with a large bedroom, full 3-pc bath & great sized living room. Plenty of future development space if needed as well. This property is equipped with a triple car attached garage (36ftx26ft) & fully heated shop (32x30ft). The shop comes with a below grade service pit, perfect for working on ones dream car. There is no shortage of workspace or storage. Original owners, vaulted ceilings, main floor laundry, brand new flooring & painting throughout. (id:6769)