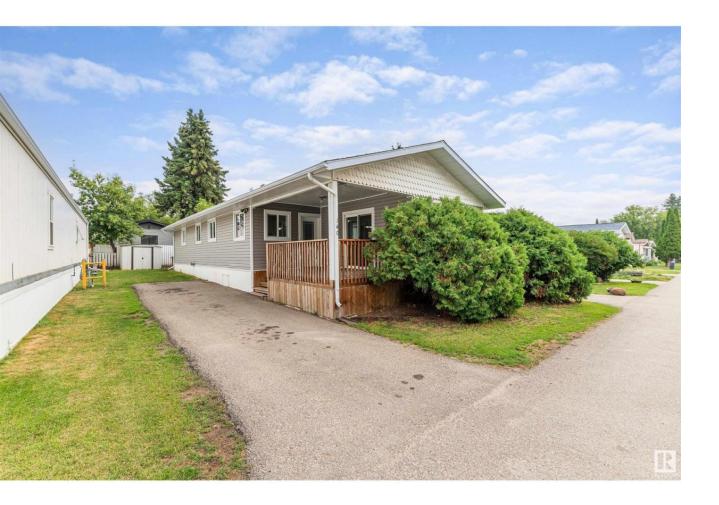

## Edmonton Alberta

Located in the heart of Westview Village, this beautifully renovated modular home offers spacious living with modern upgrades from top to bottom, completed in 2020. Enjoy easy access to the Henday and Whitemud, making commuting a breeze. The vibrant community boasts a wealth of amenities, including a lakeside picnic area, fitness centre, business centre, playground, basketball court, skating rink, and a clubhouse with a kitchen. Residents can participate in year-round community events and much more! Conveniently situated at the community entrance is a commercial centre with a gas station, convenience store, pharmacy, and daycare, ensuring all your daily needs are met just steps from your door. (id:6769)