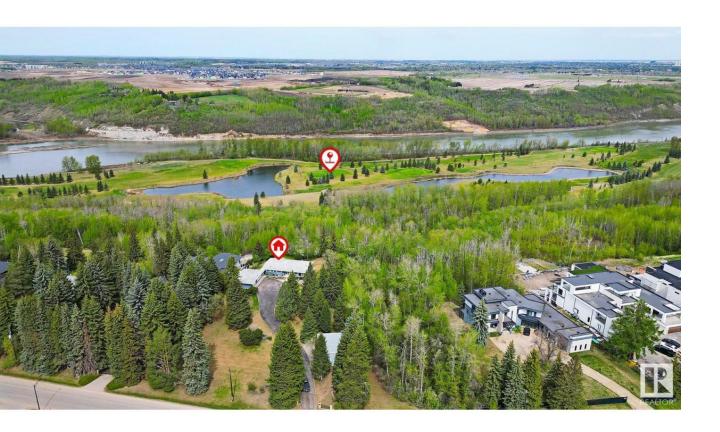

## Edmonton Alberta

\$2,499,900

EXPERIENCE ONE OF EDMONTON'S MOST SOUGHT AFTER NEIGHBOURHOODS! PRESTIGIOUS WINDERMERE DRIVE! INCREDIBLE LOCATION! PREMIER 1.4 ACRE LOT! BACKING THE NORTH SASKATCHEWAN RIVER! OVER LOOKING WINDERMERE GOLF COURSE! This serene setting offers the perfect opportunity to build your dream home. Enjoy ultimate privacy with just under an acre of treed ravine bordering the property along the east side. Nestled in nature with expansive views from the backyard this 1,788sqft walk out bungalow will take you back to a nostalgic time of retro fashion & quality craftsmanship. Re-develop or renovate this solid well built home to suit your modern lifestyle. Additional dwellings include a spacious triple car garage & massive 34' x 29' workshop with 14ft ceiling. Conveniently located MINUTES from walking/biking trails, Windermere Golf & Country Club, shopping & amenities at the Currents of Windermere and Upper Windermere Private Leisure Centre. Don't miss this opportunity to create a family legacy! (id:6769)