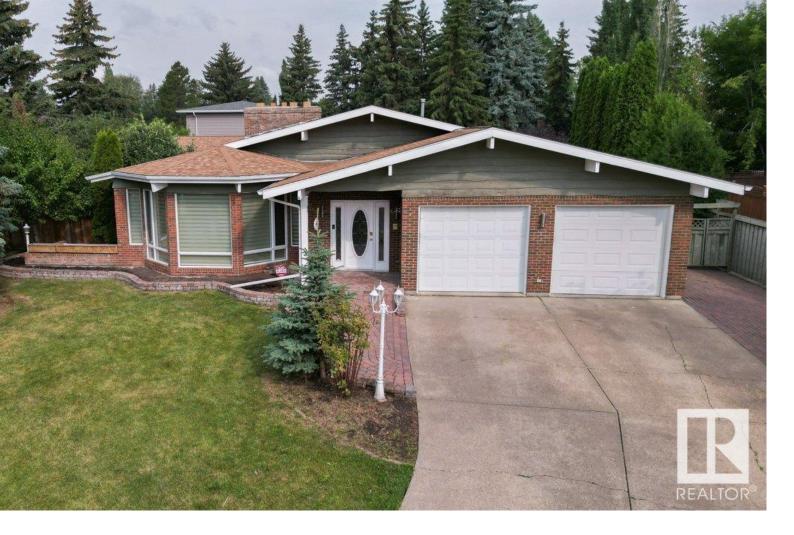

## Edmonton Alberta

\$1,398,000

Introducing a rare & remarkable offering in the prestigious Brookside neighbourhood, a sprawling 16,000 square foot estate lot. Unparalleled redevelopment potential. Situated on a street renowned for its collection of notable estate homes, this expansive property presents an exceptional opportunity for subdivision, allowing for the creation of multiple bespoke residences in this coveted enclave. At the heart of this impressive lot stands a 4000 square foot original bungalow, ripe with the possibility of renovation to create a luxurious custom home that harmonizes with the grandeur of its surroundings. Mature trees & lush landscaping, this property offers a serene and private retreat in one of the most sought-after neighbourhoods in Riverbend. Whether you envision creating a grand estate, this estate lot in Brookside presents a canvas of endless possibilities for the discerning investor or homeowner. Don't miss this rare chance to shape your vision of luxury living in this prestigious locale. (id:6769)