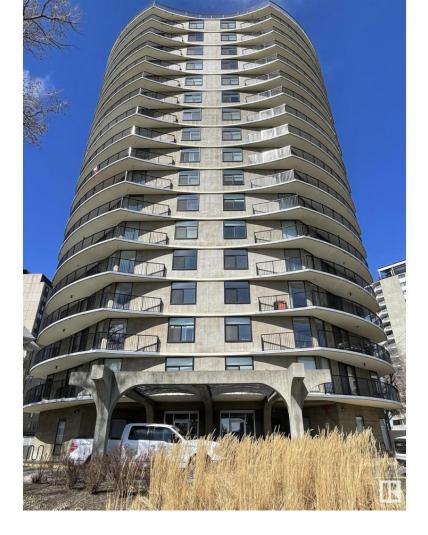

## Edmonton Alberta

\$270,000

Spectacular view! welcome to Victoria Plaza overlooking downtown and the river valley above the Victoria Golf Course and with a view of the University of Alberta - and the fireworks on the High Level Bridge! This 1485 square foot ,2 bedroom 1 1/2 bath ensuite unit has lots of space and windows! plenty of extra storage space including roughed in ready closet for washer/dryer appliance . This is perfect for downsizers, singles or couples or those that want a family member close by! The condo also includes outdoor patio and bbq on the main floor, indoor pool, hot tub, sauna, fitness centre and social room. Heated underground parking and Large wrap around covered balcony with many different observation points. central A/C all utilities included. (id:6769)