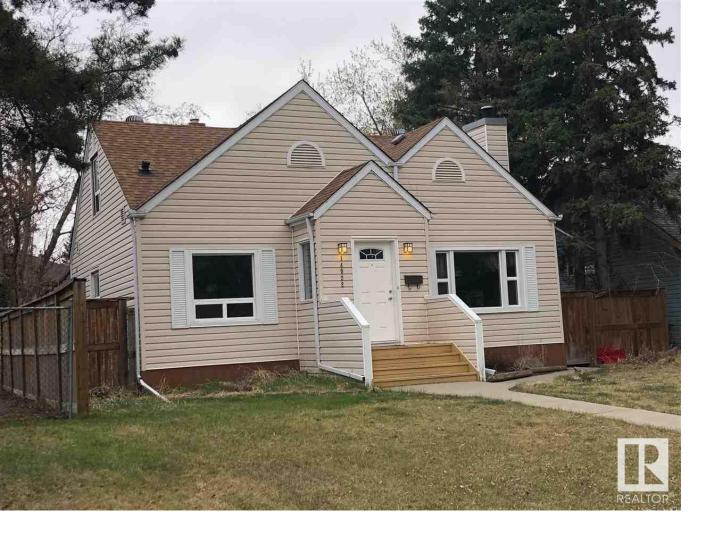

## Edmonton Alberta

\$529,900

Prime location: Glenora. The LOT is LARGE at 687 m2 (7,394 sqft), & the LOT is WIDE and DEEP, 15.2m X 45.1m (50 feet X 148 feet). Features: 3 bedrooms, one at each level; Newer kitchen, newer windows, roof and fence; Main level has a south-facing living room with a wood burning fireplace and a spacious dinning room; Upper level has the masters' bedroom with a 4-piece en-suite bathroom; Basement is fully finished with another bedroom, bathroom, den and a rec room; The power lines are buried underground, and all electrical to the house and the detached OVERSIZED double garage has been upgraded; Last but not the least, SEPARATE entrance to the basement. Home is what you make it! Imagine & Live!! (id:6769)