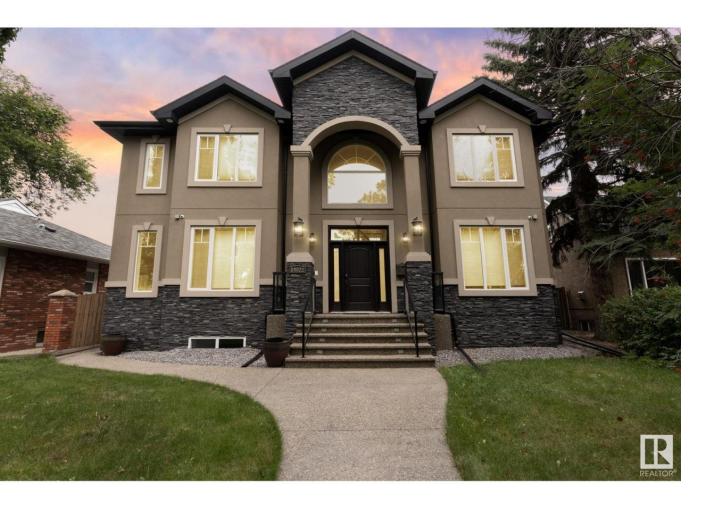

## Edmonton Alberta

\$1,485,000

Welcome to Glenora, one of Edmonton's most coveted neighborhoods! This executive family residence boasts OVER 3000 SQFT, 4+3 bedrooms, FULLY FINISHED BASEMENT WITH A LEGAL 3 BEDROOM SUITE, and TRIPLE CAR GARAGE! The open-concept main floor features BRAZILIAN HARDWOOD, a grand TWO-STOREY FIREPLACE, 18-foot ceilings in the foyer and living room, and an abundance of natural light from the FLOOR TO CEILING WINDOWS! Your DREAM CHEFS KITCHEN is fully equipped with custom cabinetry, QUARTZ COUNTERTOPS, Jenn Air appliances, and an OVERSIZED ISLAND! Upstairs, the SPACIOUS PRIMARY suite includes DUAL WALK-IN CLOSETS and a SPA-LIKE 5 PC ensuite! Completing the upstairs are two spacious bedrooms and a 4-pc bath, along with an OPEN-TO-BELOW CATWALK that enhances the home's grandeur with striking views of the living area below. The FULLY FINISHED BASEMENT features 3 bedrooms, 1.5 bathrooms, a FULL KITCHEN with pantry, and a SEPARATE SIDE ENTRANCE! Walking distance to SCHOOLS, shopping, THE RIVER VALLEY, AND DOWNTOWN! (id:6769)