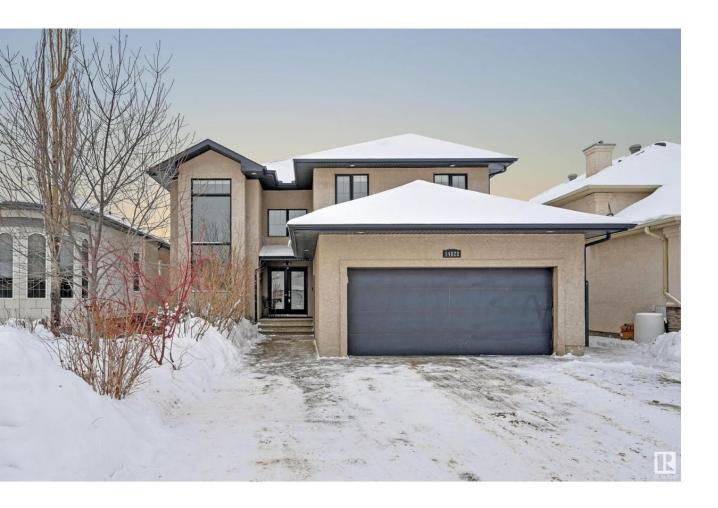

## Edmonton Alberta

Fantastic Custom Built, Green-Space Backing Walk-Out Home! This stunning property located in the safe and desirable community of Hudson offers over 2,700+ sqft of luxurious, above-grade living space, backing onto a serene dry pond with breathtaking views greenspace, and walking trails. Featuring a bright and spacious walkout basement with a full second kitchen, three bedrooms, private laundry, and separate entrance, it's perfect for multi-generational living or large families. The main floor boasts a spacious kitchen with tons of cabinetry & storage, a windowed breakfast nook, beautiful deck access, a formal two-storey height dining area, and a large family room, plus a main-floor bedroom and bathroom. Upstairs, you'll find three generously sized bedrooms, including an expansive primary suite with walk in closet & ensuite. Oversized double attached garage. This is rare opportunity to own a beautifully designed home in a prime location! (id:6769)