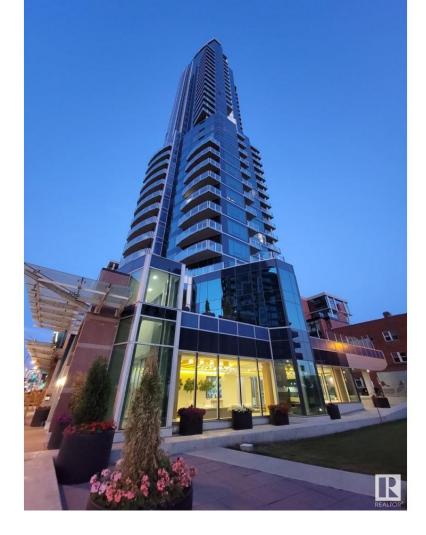

## Edmonton Alberta

\$830,000

Welcome to the PEARL TOWER. Featuring this beautiful 1,546 sqft open-concept home, showcasing breathtaking views of Uptown Edmonton and the river valley through expansive curtain wall windows with hidden roller blinds, complemented by two covered balconies. The modern kitchen is equipped with a sleek Granite peninsula, high-end appliances, with a south facing view from the kitchen sink, making it a chef's dream. The two primary bedrooms comfortably fit a king-sized bed, boasts custom closets, and opens to a three & 4-piece ensuite featuring a five-foot walk-in shower with a steam and three-jet and two-head spa shower. An additional bedroom with a four-piece ensuite bath makes a perfect office, additional bedroom, or guest suite. The property comes with 3 titled parking stalls, one with a secure lockable storage cage. Residents enjoy top-notch amenities, including concierge services, weight and cardio fitness rooms, a well-appointed social room, and a car wash facility! (id:6769)