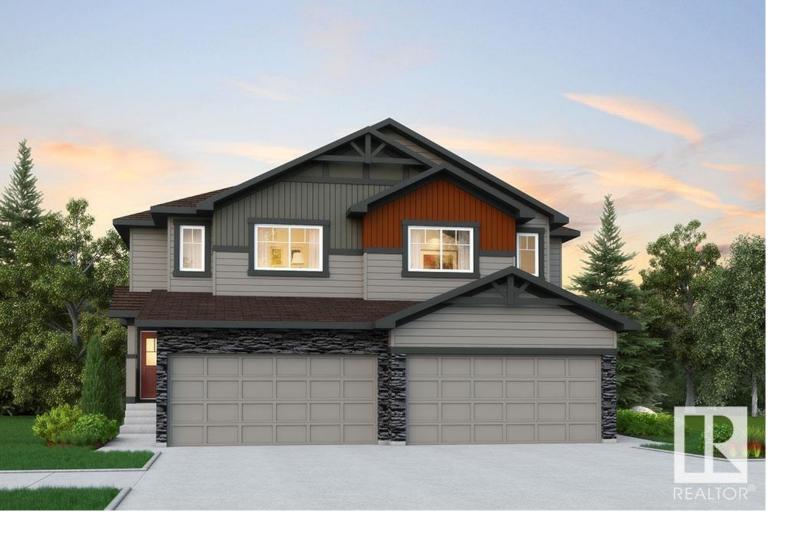

## Edmonton Alberta

\$494,998

Welcome to the Belgravia built by the award-winning builder Pacesetter Homes. This is the perfect place and is perfect for a young couple of a young family. Beautiful parks and green space through out the area of Aster. This 2 storey single family attached half duplex offers over 1600+sqft, Vinyl plank flooring laid through the open concept main floor. The chef inspired kitchen has a lot of counter space and a full height tile back splash. Next to the kitchen is a very cozy dining area with tons of natural light, it looks onto the large living room. Carpet throughout the second floor. This floor has a large primary bedroom, a walk-in closet, and a 3 piece ensuite. There is also two very spacious bedrooms and another 4 piece bathroom. Lastly, you will love the double attached garage and the separate side entrance which leads to the unfinished basement perfect for future development. \*\*\*Home is under construction the photos shown are of the show home colors and finishing's will vary\*\*\* (id:6769)