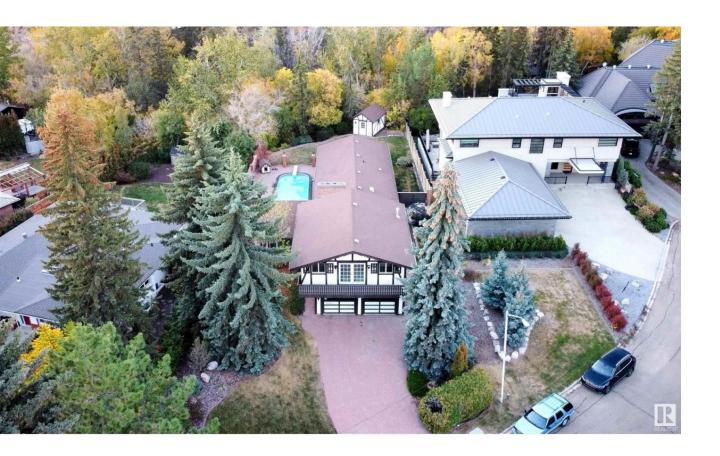

## Edmonton Alberta

Amazing RAVINE BACKING LOT nearly 1/3 ACRE IN SIZE (lot size measure over 14,600SF) & offering an OPPORTUNITY to BUILD the HOME OF YOUR DREAMS (or renovate) in one of Edmonton's PREMIER LOCATIONS on VALLEYVIEW DRIVE. Enjoy gorgeous VIEWS of MACKENZIE RAVINE from the backyard. In addition to a ravine backing lot, the property ALSO FRONTS a GREEN BELT and is tucked onto a quiet keyhole. Enjoy downtown views from the upstairs loft (think future rooftop patio)! A meticulously cared for home in a PRIME LOCATION! Kitchen has been well-maintained with Miele & Subzero appliances (reuse or sell). Currently 4 bedrooms and 2.5 bathrooms. Main level complete with spacious living room, dining area and kitchen nook opening to side yard with underground pool. Addtl features include 2 gas fireplaces and an oversized, heated double attached garage. Upgrades include: electrical updated 2022. Both furnaces were replaced in 2006, hot water tank 2017 & shingles replaced. 28m x 63m lot (92' x 207'). (id:6769)