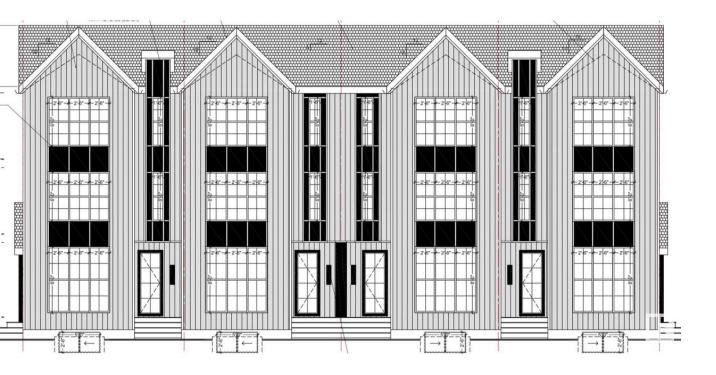

## Edmonton Alberta

CORNER LOT in GLENORA measuring 53.2 ft x 149.9 Ft. The old home has already been demolished & removed. The site is ready to build! Plans available for 9-Units, consisting of a 4-plex with legal suites & garage suite at the rear. Large Main units designed to be 3 storeys, 4 bedrooms & 3.5 baths @ +1950 SQFT. Spacious 1 Bedroom Basement Suites & a Large Garage suite. This sought after neighbourhood will bring Strong Rents for your rental portfolio. An excellent project for CHMC MLI Financing. This is a fantastic location in the heart of Glenora with Amenities, Transportation, Schools, and a shops all within walk-ing distance. (id:6769)