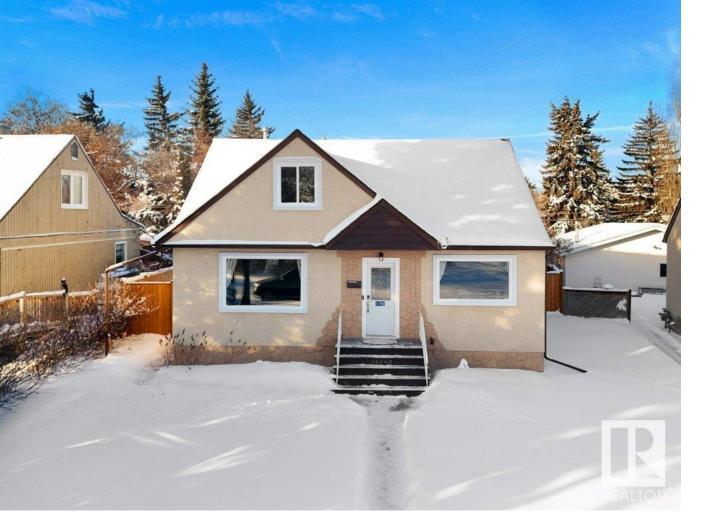

## Edmonton Alberta \$659,900

Exclusive Glenora Opportunity - Prestigious Location & Limitless Potential! Tucked away in a peaceful cul-desac overlooking Teddy Bear Park, this charming home presents a rare chance to secure a prime spot in one of the city's most desirable neighbourhoods. With a west-facing backyard and unbeatable access to the river valley, top schools, and premier amenities, this property is ideal for those looking to move in, renovate, or redevelop. Inside, the inviting living room features a timeless fireplace and custom built-ins, seamlessly blending warmth and functionality. A raised dining area creates an elegant setting for gatherings, while the bright, window-filled kitchen offers plenty of natural light. The basement provides extra living space, adding to the home's versatility. A truly rare find in Glenora--don't miss this incredible opportunity! (id:6769)