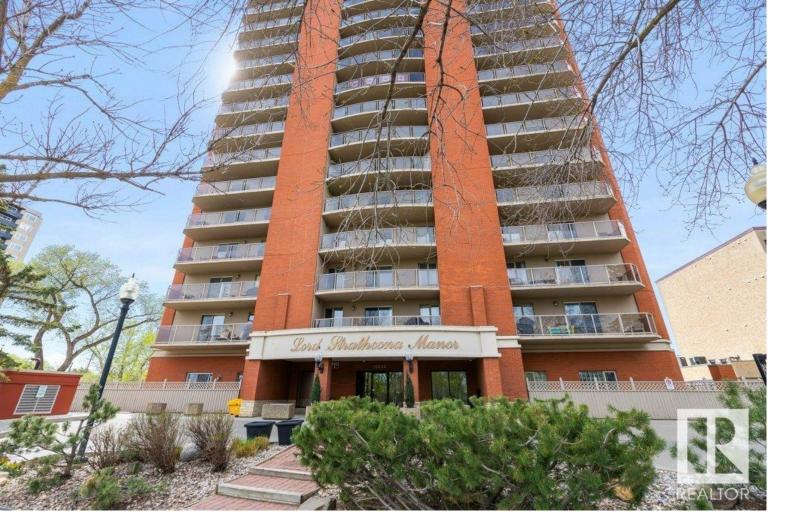

## Edmonton Alberta

\$399,900

MILLION DOLLAR VIEW on SASKATCHEWAN DRIVE! 14th floor, 2 BED, 2 BATH CORNER UNIT extensively upgraded with air conditioning, 2 Titled underground parking stalls, 2 balconies & Titled storage unit! Hardwood floors throughout, Titanium Granite counters, Solid dark cherry cabinets, new modern fireplace, Gorgeous En Suite with STEAM SHOWER. Large dining nook to fit table, access to private balcony to enjoy your morning sunrise coffee with natural gas BBQ hook up! 2 Spacious bedrooms with built in custom California Closet organizers, includes a master with 4 pce ensuite & double closets with access to a private south facing balcony! This unit features 2 heated underground titled stalls with bike storage. All conveniently located close to Whyte Ave, Downtown, river valley trails, restaurants & public transportation! (id:6769)