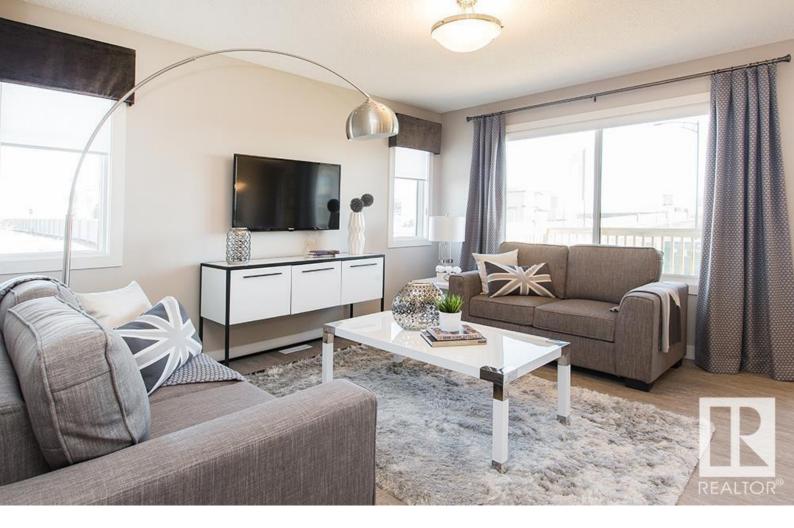

## Edmonton Alberta

\$499,998

Welcome to the Belgravia built by the award-winning builder Pacesetter Homes. This is the perfect place and is perfect for a young couple of a young family. Beautiful parks and green space through out the area of Aster. This 2 storey single family attached half duplex offers over 1600+sqft, Vinyl plank flooring laid through the open concept main floor. The chef inspired kitchen has a lot of counter space and a full height tile back splash. Next to the kitchen is a very cozy dining area with tons of natural light, it looks onto the large living room. Carpet throughout the second floor. This floor has a large primary bedroom, a walk-in closet, and a 3 piece ensuite. There is also two very spacious bedrooms and another 4 piece bathroom. Lastly, you will love the double attached garage and the separate side entrance which leads to the unfinished basement perfect for future development. \*\*\*Home is under construction the photos shown are of the show home colors and finishing's will vary\*\*\* (id:6769)