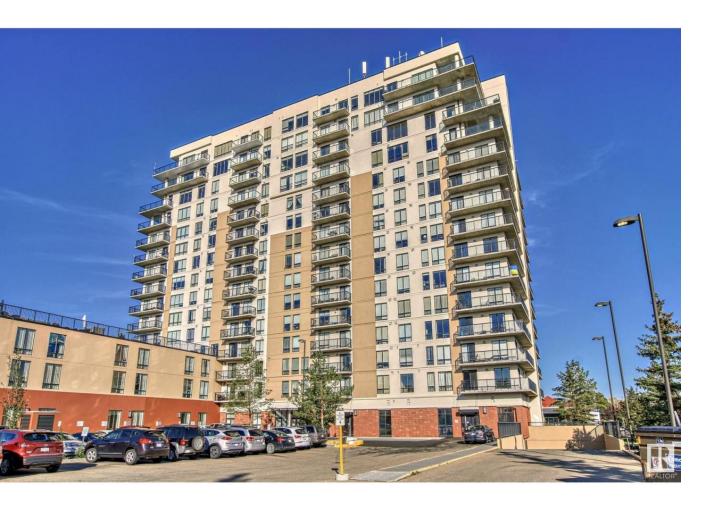

## Edmonton Alberta

What a view! LUXURY 14th FLOOR ADULT ONLY PENTHOUSE SUITE. Fully remodelled one bedroom with sweeping east-facing views PLUS IN-SUITE LAUNDRY & AIR CONDITIONING. The walkability to everything here is 10+++. Stroll over to Mill Woods Town Centre to enjoy a coffee or gift shopping trip. Enjoy a massive green space directly across the street or grab a fitness class or a swim at the nearby city recreation centre. A short drive to Costco and major arteries connecting to the rest of the city. Edmonton's brand new Valley Line LRT is steps outside the building. CONDO FEE INCLUDES ALL UTILITIES INCLUDING ELECTRICITY. Titled U/G parking stall is well lit & comes with a storage cage. This 55+ adult community is connected to Shepherd's Care Facility providing you access to full care services if ever needed. A full service dining room is available for main floor meals/in-suite delivery - all for a fee. All residents have access to the guest suite, 4th floor patio & garden, chapel & social room. Lovely place to land! (id:6769)