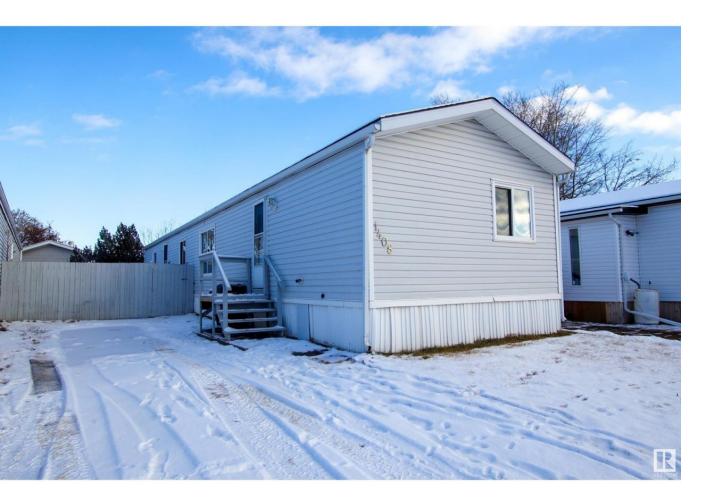

## Edmonton Alberta

Welcome to Westview Village located on the West side of Edmonton. This 2001 built modular home offers over 1,200 sqft is situated in a quiet cul-de-sac on leased land, with a west facing front yard & open concept floor plan. The living room & kitchen have vaulted ceilings. The master bedroom is located on the back end of the home with a 4 pc bath ensuite & walk in closet. The 2 other bedrooms are located on the other side with a 4 pc bath. The property has a long driveway for 2 cars to park comfortably, a fully fenced yard with a deck & storage shed. Upgraded furnace (2021) shingles (2021) HWT (2020) Washer & Dryer (2022/2023) Definitely an excellent opportunity for first time buyers or those wanting to downsize. (id:6769)