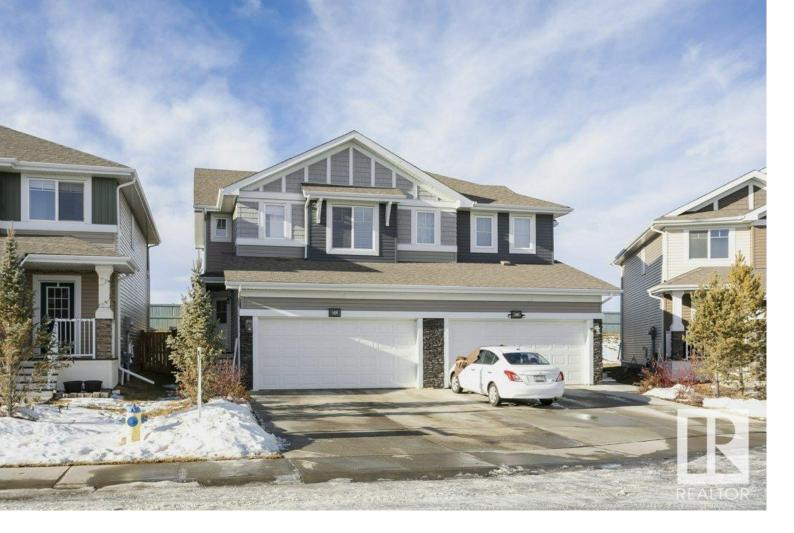

## Edmonton Alberta \$439,900

WELCOME TO THE GREAT COMMUNITY OF GLENRIDDING HEIGHTS. WHERE YOU WILL FIND THIS GORGEOUS HALF DUPLEX WITH A DOUBLE ATTACHED GARAGE, WITH JUST OVER 1500 SQ/FT THIS CLEAN HOME FEATURES 3 BEDROOMS, BEAUTIFUL KITCHEN WITH QUARTZ COUNTERS, EAT UP ISLAND, WALKING PANTRY, ELECTRIC FIREPLACE, BEAUTIFUL FLOORING, PATIO DOORS OUT TO YOUR DECK, UPSTAIRS OPEN AREA CAN BE USED AS A DEN OR FAMILY ROOM, A FULLY FINISHED BASEMENT WITH FAMILY ROOM, STORAGE AND A FULL BATHROOM. LIVING ROOM, DINING ROOM & MASTER BEDROOM FURNITURE CAN BE PART OF PURCHASE. (id:6769)