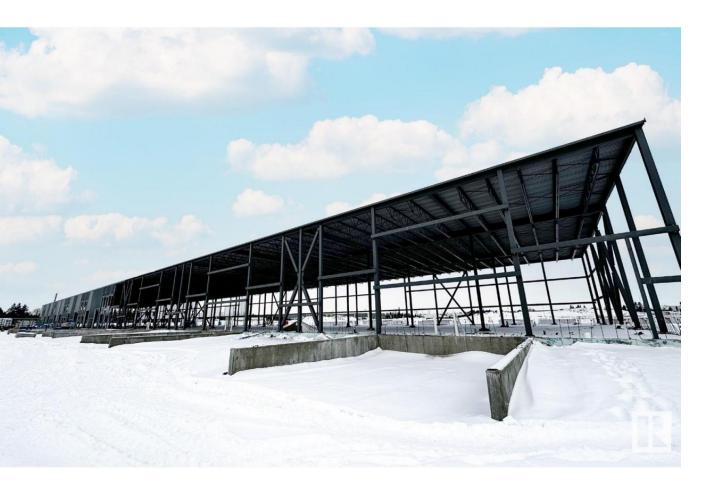

## Edmonton Alberta

\$14

CURRENTLY UNDER CONSTRUCTION. Pinnacle Park at 14103 - 156 Street offers flex industrial and retail showroom space for lease, with bays starting at 4,034 sq.ft.? and availability up to 73,153 sq.ft.?. The development includes five new buildings, with occupancy available Summer 2025. Each bay includes one grade door (12' x 14') and one dock door (9' x 10'), with 28' ceiling height and LED lighting. Zoned IB, the property includes 333 parking stalls and offers signage opportunities and a 10% tenant improvement allowance for office buildout. Located near 137 Avenue and 156 Street with access to St. Albert Trail, Yellowhead Trail, and Anthony Henday Drive. (id:6769)