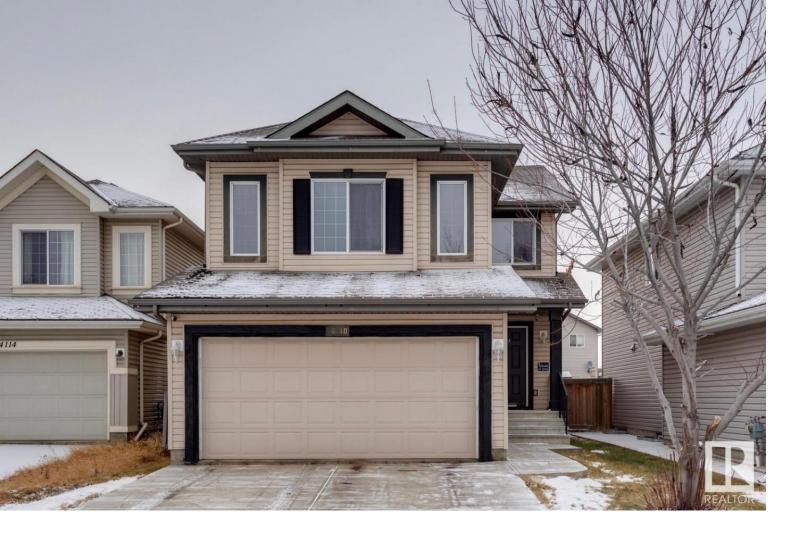

## Edmonton Alberta \$419,800

TERRIFIC 2 STOREY FAMILY HOME! Custom built by Landmark Homes and located on a quiet cul-de-sac in the vibrant community of Cumberland. Featuring loads of upgrades including granite counters, high-end stainless-steel appliances, quality hardwood flooring and designer lighting. The spacious entry has built-in seating and plenty of closet space. The modern kitchen has a huge eat-up island, corner pantry with glass door, contemporary pot lighting and gorgeous granite countertops. The elegant living room has huge windows providing lots of natural sunlight and is open to the dining area with patio doors leading onto the deck. The upper level has a fabulous bonus room with high ceilings and stylish corner fireplace, full family bathroom & 3 generous bedrooms, the primary with luxury ensuite, corner soaker tub and glass shower. The attractive exterior has a double attached garage, large fenced yard with deck and shed. Just steps from the park, new schools, spray park and all major amenities WELCOME HOME! (id:6769)