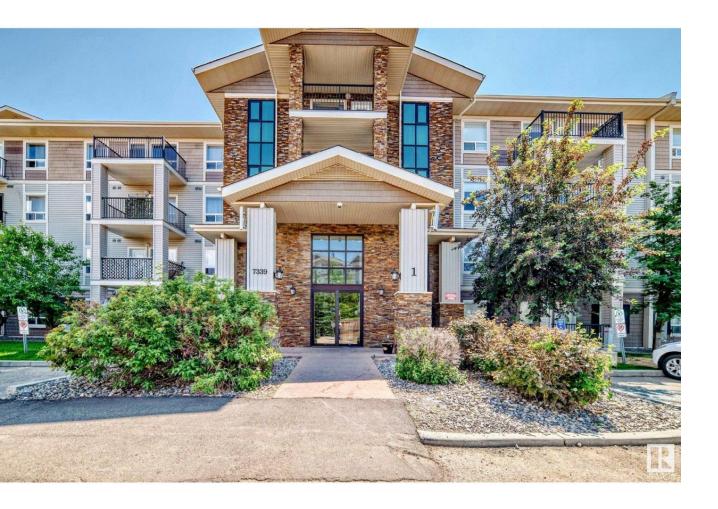

## Edmonton Alberta

\$209,900

WELCOME TO PARK PLACE SOUTH TERWILLEGAR!! Located in the sought-after south-west community, this TOP FLOOR, 2 bedroom 2 bath condo, with high vaulted ceilings, is the perfect fit for first time buyers, investors or even those just looking to downsize. The bright open floor plan has a contemporary kitchen with lovely modern cabinetry and an eat up island overlooks the large living room with patio doors opening to the sunny SE facing balcony. The two bedrooms are located on opposite sides of the unit allowing for maximum privacy. The primary suite has a large walk-through closet leading to the 4 pce ensuite. The unit is completed with the essential in-suite laundry, main bathroom and plenty of storage space! The well managed building has LOW CONDO FEES which include heat and water and also comes with TWO TITLED parking stalls. Close to major shopping, great restaurants, Terwillegar Rec Centre and easy access to all the major arteries in the City-the location is unbeatable! (id:6769)