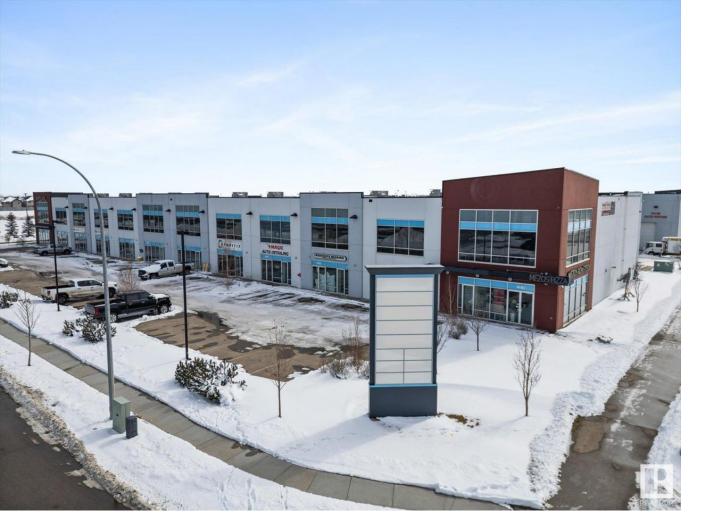

## Edmonton Alberta \$676,000

This prime commercial space offers an exceptional opportunity in a highly accessible location with quick and convenient access to St. Albert Trail, Anthony Henday Drive, and Yellowhead Trail. Spanning over 3,200 square feet across two levels, the unit is currently in shell condition and features a washroom rough-in, HVAC system, and radiant heat. A separate entrance to the second floor allows for flexible use, including the potential for multi-tenant occupancy or distinct operational areas. The property is equipped with multiple voltage 3-phase power, accommodating a variety of business needs. Zoned BE (Business Employment Zone), this space supports a wide range of permitted uses such as indoor storage, retail stores, fitness facilities, indoor playgrounds, warehouses, laboratories, and professional offices. Available for sale or lease, this versatile space is ready to be customized to suit your business vision. Seller FINANCING available. (id:6769)