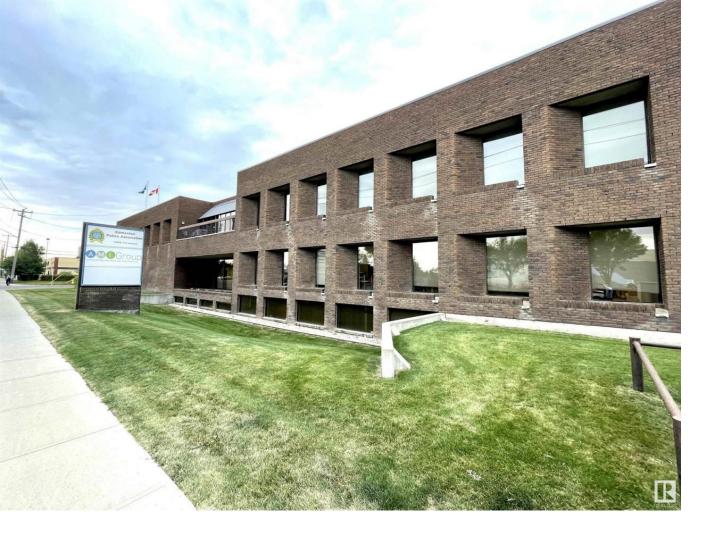

## Edmonton Alberta

2 spaces available - 1,113 sq.ft. or 2,066 sq.ft. Tenants have access to common area lounge, auditorium and 4 secure levels of parking Lower Level is open concept available immediately Second floor is currently shell space ready for interior improvements High level of security Recently upgraded elevator Quick access to Yellowhead Trail, Stony Plain Road and St.Albert Trail Parking ratio is approximately 5 stalls per 1,000 sq.ft. (id:6769)