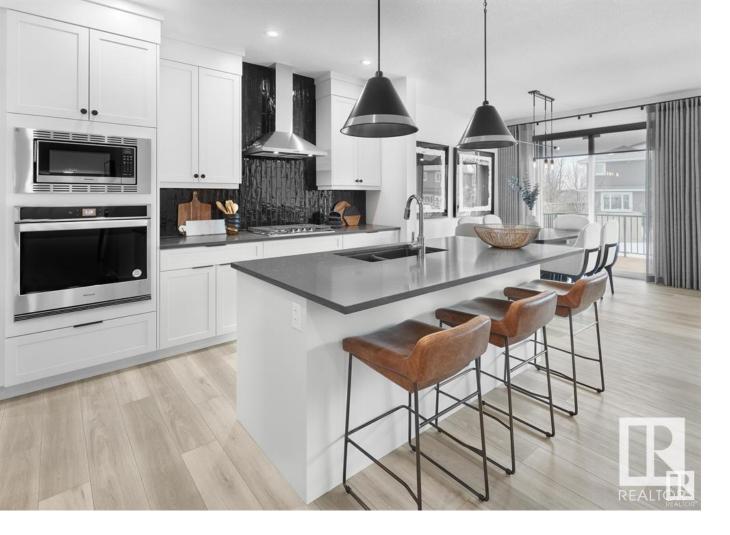

## Edmonton Alberta

\$588,098

Welcome to PARKLAND a premier West end community. Steps away from GLASTONBURY PARK, KIM HUNG ELEMENTARY and desireable amenities like COSTCO, Goodlife Gym, The River Cree Resort and Casino and the shoppes at Grandville. Build by BROOKFIELD RESIDENTIAL the PURCELL boasts 3 large bedrooms, a massive bonus room, office on the main floor and double front attached garage. the Kitchen comes fully equipped with upgraded built in appliances, Chimney Hoodfan, a SPICE KITCHEN in the pantry and an ELECTRIC FIREPLACE to complete the main floor. Upstairs you'll find WASHER and DRYER included,TWO LINEN closets, and an ensuite that will make the primary feel like a SPA! For a limited time Brookfield will take care of your move (edmonton residents only) and provide a \$5000 price incentive! (Disclaimer: photos included in listing are of showhome, actual photos may vary). (id:6769)