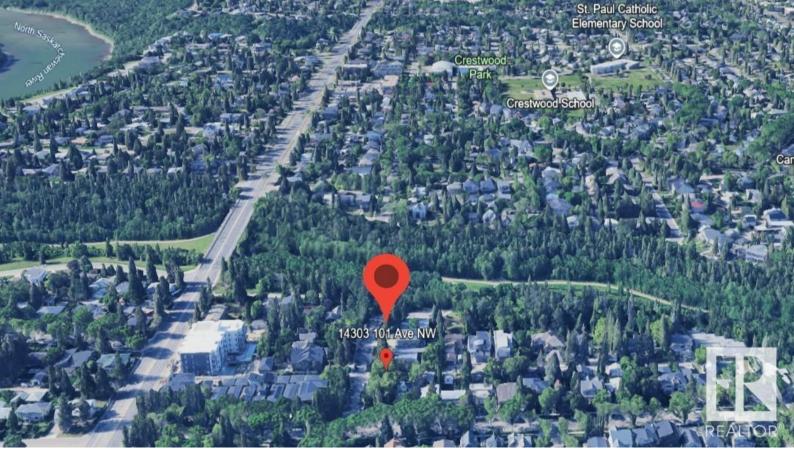

## Edmonton Alberta

\$500,000

Executive Corner Lot in Prestigious Grovenor, just Steps to MacKinnon Ravine & MacKinnon Ravine Park. Stunning new builds and character homes are all around this property with the Valley Line West LRT only 2 blocks away. Measuring 31.5' x 136' giving you numerous options and the seller can custom build for you, or you can purchase the lot outright. (id:6769)