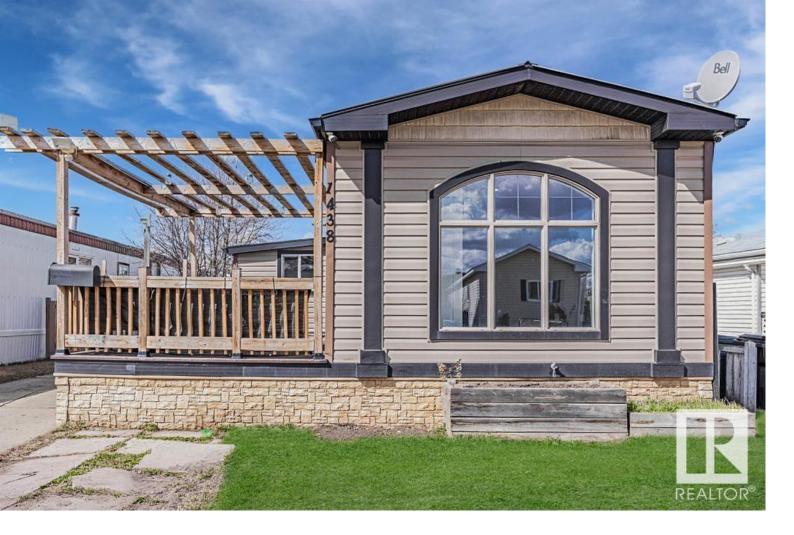

## Sherwood Park Alberta

\$145,000

Renovated, Charming Mini Home with Big Personality in Lakeland Village Small in size, big on style--this fully renovated (2012-2022) gem blends modern flair with cozy charm. Enjoy 3 spacious bedrooms with closets ready for your wardrobe dreams, 2 sleek full baths, and a gourmet kitchen with stainless steel appliances and a lazy Susan (why should Susan do all the work?). Sunlight fills the open living spaces--perfect for plants or dance-offs. Outside, relax on the sunny deck with pergola, tend to your greenhouse, or tinker in the 8x20 shed with built-in shelving. The fully fenced yard offers privacy for pets, kids, and gatherings, plus extra parking with a pad long enough for most campers (bring the toys!). Solid 2x6 construction, metal roof, thoughtful details, and a laundry room with backyard access--because even socks love sunshine. All in friendly Lakeland Village, close to Emerald Hills Shopping Centre and everyday essentials. (id:6769)