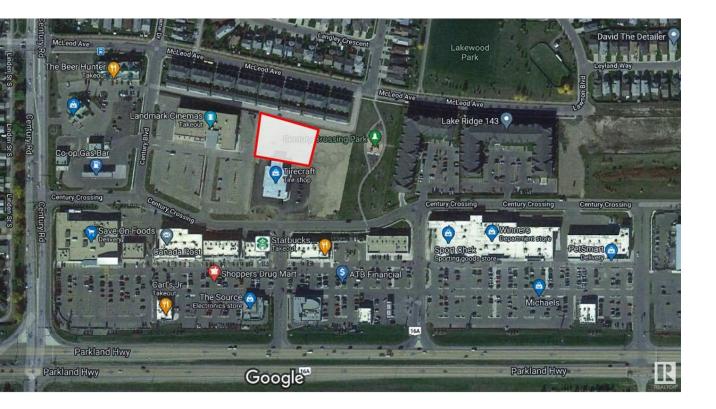

## Spruce Grove Alberta

Explore this exceptional C-2 zoned land, offering special additional zoning for multi-level storage with the option for a commercial mix. This is a rare chance in Spruce Grove, as most storage facilities are restricted to industrial zones. Surrounded by a vibrant community of apartments and businesses, this location presents a strong demand for innovative development and a rapidly growing market! (id:6769)