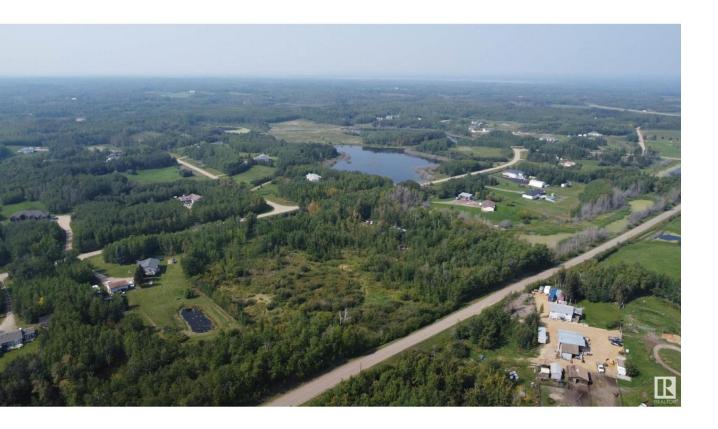

## Rural Strathcona County Alberta

\$199,999

\*\*Unlock Your Dream Lifestyle - 4.72 Acres of Opportunity Awaits!\*\* Are you ready to embrace the life you've always envisioned? We invite you to seize this remarkable opportunity. \*Prime Location\*: Nestled just off Highway 14, you'll experience the best of both worlds - the serenity of rural living with the convenience of easy access to major routes and essential amenities. \*Your Canvas Awaits\*: With 2 entrances, a lush treed lot, and paved roads throughout the area, this property is your blank canvas for creating the home you've always wanted. Imagine waking up to the beauty of mature trees and a private, serene setting. \*Turnkey Building Services\*: Want to make your dream home a reality? We've got you covered. Our seller can provide building services (id:6769)