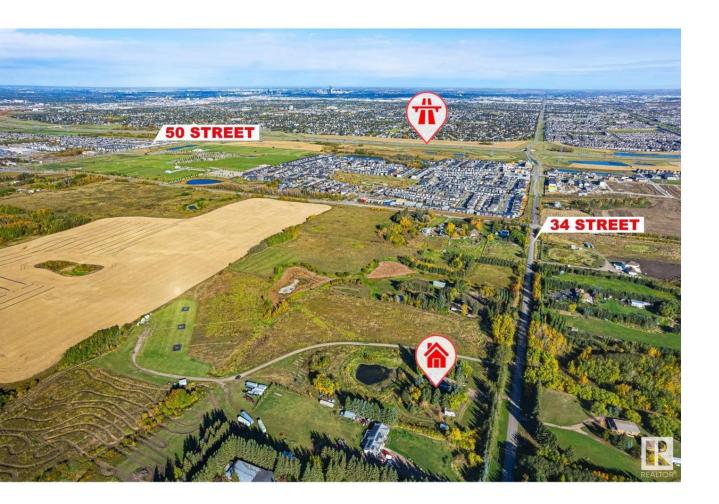

## Edmonton Alberta

VERY RARE OFFERING! 19.9 ACRES OF VERY ATTRACTIVE RE-DEVELOPMENT LAND LOCATED ONE MINUTE SOUTH OF THE NEW SOUTH EDMONTON CHARLESWORTH NEIGHBOURHOOD! This is a great opportunity for the new owner of this beautiful parcel of land. The property boasts a WALK-OUT BI-LEVEL WITH 4 BEDROOMS AND WALK-OUT BASEMENT along with a large double attached garage. The land has been annexed by the City of Edmonton and it's currently zoned Agricultural/Transitional Zoning and the City will allow a NUMBER OF DEVELOPMENTS ON THE SITE INCLUDING: RESIDENTIAL REDEVELOPMENT, RELIGIOUS ASSEMBLIES, SPORTS FACILITIES, GREENHOUSES ETC. The permitted uses are discretionary and can be found on the City of Edmonton Website. Situated Close To All Amenities Ever Desired, DO NOT MISS OUT, VIEW TODAY!! (id:6769)