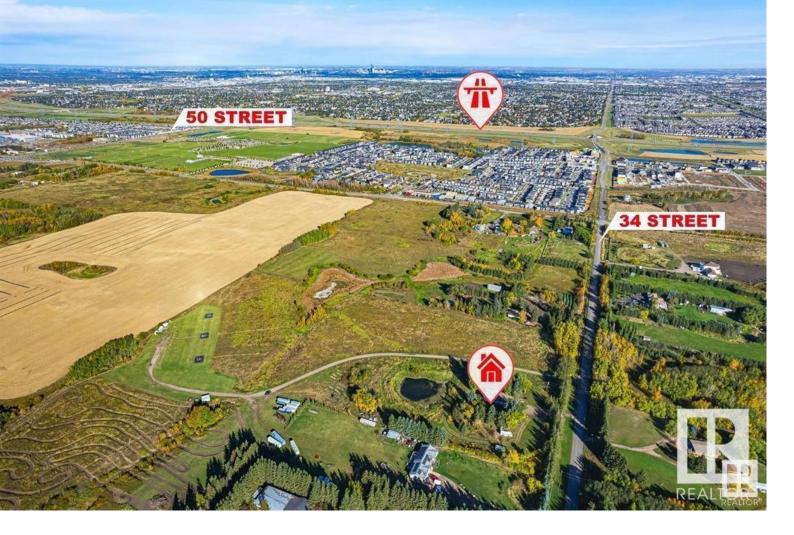

## Edmonton Alberta

\$3,600,000

VERY RARE OFFERING! 19.9 ACRES OF VERY ATTRACTIVE RE-DEVELOPMENT LAND LOCATED ONE MINUTE SOUTH OF THE NEW SOUTH EDMONTON CHARLESWORTH NEIGHBOURHOOD! This is a great opportunity for the new owner of this beautiful parcel of land. The property boasts a WALK-OUT BI-LEVEL WITH 4 BEDROOMS AND WALK-OUT BASEMENT along with a large double attached garage. The land has been annexed by the City of Edmonton and it's currently zoned Agricultural/Transitional Zoning and the City will allow a NUMBER OF DEVELOPMENTS ON THE SITE INCLUDING: RESIDENTIAL REDEVELOPMENT, RELIGIOUS ASSEMBLIES, SPORTS FACILITIES, GREENHOUSES ETC. The permitted uses are discretionary and can be found on the City of Edmonton Website. Situated Close To All Amenities Ever Desired, DO NOT MISS OUT, VIEW TODAY!! (id:6769)