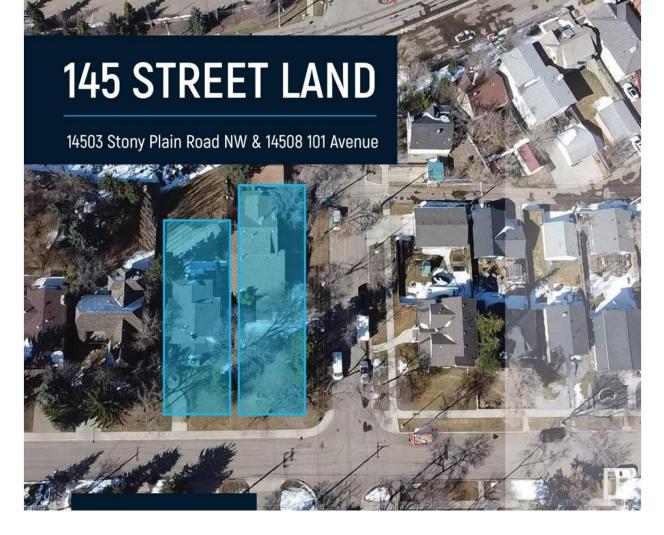

## Edmonton Alberta

\$1,600,000

The site, which is spread across two infill lots, is in the Grovenor neighborhood, which is conveniently close to Stony Plain Road. There isn't much competition in the area for newly constructed apartment buildings. Notably, the location will be just a few minutes from the Valley Line, a new stop on the most recent LRT expansion route. With steady population growth year over year, neighborhood revitalization projects, and advancements in transit, there is a chance to profit from the revitalization of Edmonton's most historic communities. (id:6769)